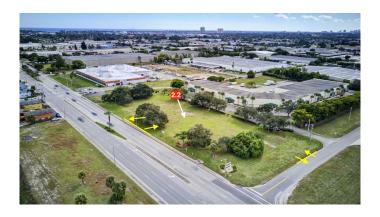

### \$2,490,000

Bedroom, Bathroom, Land on 0 Acres

LEWIS TERMINALS 2-C, Riviera Beach, FL

PRIME COMMERCIAL LAND on Blue Heron Blvd, East of 95. 490' of Frontage. This parcel sits on the major artery leading to the Port of Palm Beach and Singer Island Beaches/Resorts. Zoning allows for Hotel, Retail Plaza, Restaurant, and many other use/s.Listing Information subject to change and withdrawal without prior notice.

#### **Amenities**

State

Utilities Municipal Sewer, Public Water

**Exterior** 

Lot Description 2 to < 3 Acres