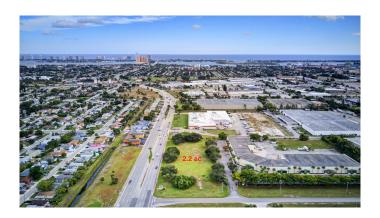

### \$2,490,000

Bedroom, Bathroom, Land on 0 Acres

LEWIS TERMINALS 2-C, Riviera Beach, FL

PRIME COMMERCIAL LAND on Blue Heron Blvd, East of 95. 490' of Frontage. This parcel sits on the major artery leading to the Port of Palm Beach and Singer Island Beaches/Resorts. Zoning allows for Hotel, Retail Plaza, Restaurant, and many other use/s.Listing Information subject to change and withdrawal without prior notice.

#### **Amenities**

State

Utilities Municipal Sewer, Public Water

**Exterior** 

Lot Description 2 to < 3 Acres